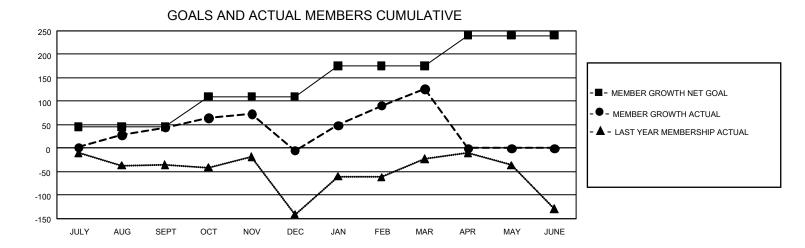

## GAT MONTHLY MEMBERSHIP PROGRESS REPORT

GMT Constitutional Area 4, Group F

REPORT DOES NOT INCLUDE CLUBS IN UNDISTRICTED AREAS.

| Clubs                 |               |           |               | Members               |                          |                         |                                                    |
|-----------------------|---------------|-----------|---------------|-----------------------|--------------------------|-------------------------|----------------------------------------------------|
| RESULTS FOR 2023-2024 |               |           |               | RESULTS FOR 2023-2024 |                          |                         |                                                    |
| QUARTER               | NEW CLUB GOAL | NEW CLUBS | DROPPED CLUBS | QUARTER               | EMBER GROWTH NET<br>GOAL | MEMBER GROWTH<br>ACTUAL | DROPPED MEMBERS<br>ACTUAL (including<br>transfers) |
| JULY/AUG/SEPT         | - 3           | 2         | 2             | JULY/AUG/SEPT         | 45                       | 142                     | 94                                                 |
| OCT/NOV/DEC           | 0             | 0         | 2             | OCT/NOV/DEC           | 65                       | 81                      | 124                                                |
| JAN/FEB/MAR           | 27            | 2         | 1             | JAN/FEB/MAR           | 65                       | 218                     | 68                                                 |
| APR/MAY/JUNE          | 9             | 0         | 0             | APR/MAY/JUNE          | 65                       | 0                       | 0                                                  |