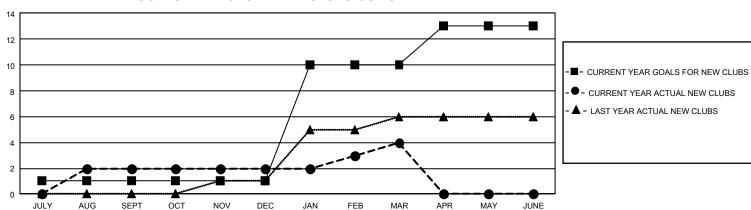

## GAT MONTHLY MEMBERSHIP PROGRESS REPORT

GMT Constitutional Area 4, Group F

REPORT DOES NOT INCLUDE CLUBS IN UNDISTRICTED AREAS.

| Clubs                 |               |           |               | Members               |                          |                         |                                                    |
|-----------------------|---------------|-----------|---------------|-----------------------|--------------------------|-------------------------|----------------------------------------------------|
| RESULTS FOR 2023-2024 |               |           |               | RESULTS FOR 2023-2024 |                          |                         |                                                    |
| QUARTER               | NEW CLUB GOAL | NEW CLUBS | DROPPED CLUBS | QUARTER               | EMBER GROWTH NET<br>GOAL | MEMBER GROWTH<br>ACTUAL | DROPPED MEMBERS<br>ACTUAL (including<br>transfers) |
| JULY/AUG/SEPT         | - 3           | 2         | 2             | JULY/AUG/SEPT         | 45                       | 142                     | 94                                                 |
| OCT/NOV/DEC           | 0             | 0         | 2             | OCT/NOV/DEC           | 65                       | 81                      | 124                                                |
| JAN/FEB/MAR           | 27            | 2         | 1             | JAN/FEB/MAR           | 65                       | 218                     | 68                                                 |
| APR/MAY/JUNE          | 9             | 0         | 0             | APR/MAY/JUNE          | 65                       | 0                       | 0                                                  |